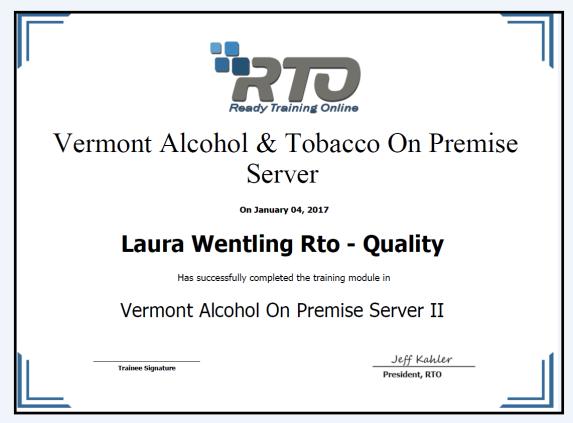

#### RServing

Transferable between businesses within Vermont

Both Vermont On Premises and Off Premises Responsible Serving of Alcohol Trainings are approved for working at a business in Vermont.

RTO Ready Training Online
Transferable between businesses within Vermont

Both Vermont Alcohol & Tobacco On Premise Server and Off Premise Seller Trainings are approved for working at a business in Vermont.

RTO Ready Training Online Jiffy Mart (Branded)
Transferable between businesses within Vermont