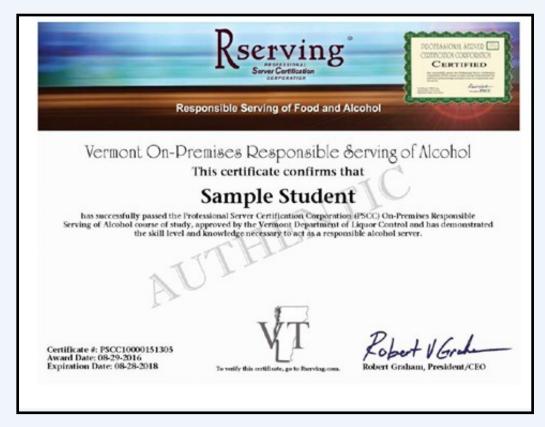

#### RServing

Transferable between businesses within Vermont

Both Vermont On Premises and Off Premises Responsible Serving of Alcohol Trainings are approved for working at a business in Vermont.

RTO Ready Training Online
Transferable between businesses within Vermont