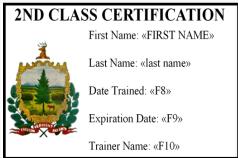

| 1ST CLASS CERTIFICATION |                          |  |
|-------------------------|--------------------------|--|
| 13th                    | First Name: «FIRST NAME» |  |
| with                    | Last Name: «last name»   |  |
|                         | Date Trained: «F8»       |  |
|                         | Expiration Date: «F9»    |  |
|                         | Trainer Name: «F10»      |  |