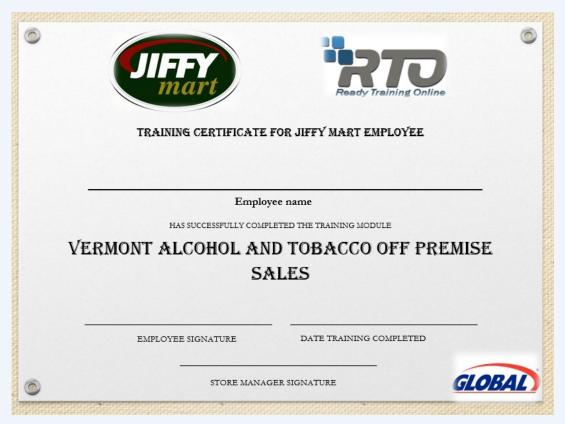

Both Vermont Alcohol & Tobacco On Premise Server and Off Premise Seller Trainings are approved for working at a business in Vermont.

RTO Ready Training Online Jiffy Mart (Branded)
Transferable between businesses within Vermont

Same program content as RTO base course, on business LMS, Certificate has Jiffy Mart Logos.

**E-TIPS Online** 

Transferable between businesses within Vermont

E-Tips Vermont On Premise and Off Premise Trainings are approved for working at a business in Vermont.