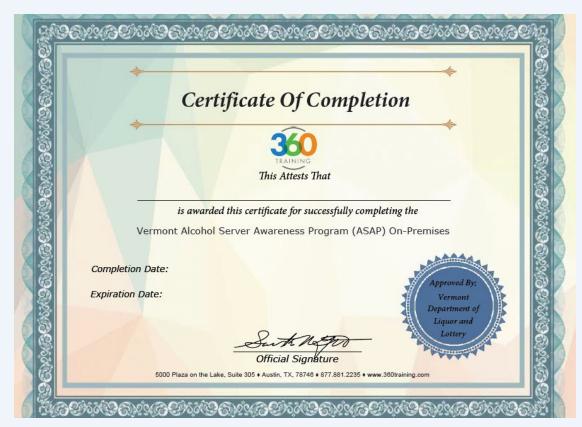

360Training.com/Learn2Serve
Transferable between businesses within Vermont

Both Vermont Alcohol Server and Seller Awareness Programs (on and off premise trainings) are approved for working at a business in Vermont.